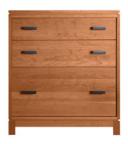

# Oxford Three Drawer Lateral File Chest

83157 D24" x W28" x H30" Sidemount full extension drawer glides, Lateral file hardware included, Winchester Pull in Satin Brass, Polished Nickel or Burnished.

Handmade in Ash, Cherry, Maple, Walnut & Paint

SHOWN IN CHERRY NATURAL