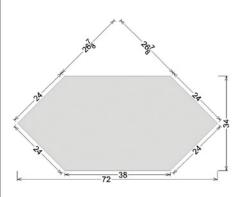

SHOWN IN CHERRY NATURAL

**CORNER DESKS** Corner desks have proven a terrific option for the space-challenged, especially when complemented with useful accompaniments.

83144 D34" x W67" x H30" Distance between legs: 29.5" Sidemount full extension drawer glides, Drop-down keyboard drawer front, Winchester Pull in Satin Brass, Polished Nickel or Burnished.

Handmade in Ash, Cherry, Maple, Walnut & Paint

SHOWN IN CHERRY NATURAL

**83145** D34" x W67" x H36" Distance between legs: 29.5" Sidemount full extension drawer glides, Drop-down keyboard drawer front, Winchester Pull in Satin Brass, Polished Nickel or Burnished.