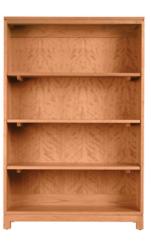

# Oxford Three Drawer Credenza

83155 D20" x W60" x H30"
Sidemount full extension drawer glides,
Lateral file hardware included, Winchester
Pull in Satin Brass, Polished Nickel or
Burnished.

Handmade in Ash, Cherry, Maple, Walnut & Paint

SHOWN IN CHERRY NATURAL

Oxford Three Drawer File Chest 83146

Oxford Three Drawer Lateral File Chest 83157

Oxford 60x30 Desk 83159

Oxford Two Drawer Lateral File Chest 83147