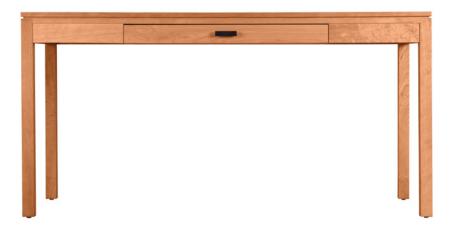

#### Oxford 60x24 Side Desk

**83149** D24" x W60" x H30" Sidemount full extension drawer glides, Drop-down keyboard drawer front, Winchester Pull in Satin Brass, Polished Nickel or Burnished.

Handmade in Ash, Cherry, Maple, Walnut & Paint

SHOWN IN CHERRY NATURAL

#### Oxford 60x30 Desk

**83159** D30" x W60" x H30" Sidemount full extension drawer glides, Drop-down keyboard drawer front, Winchester Pull in Satin Brass, Polished Nickel or Burnished.

Handmade in Ash, Cherry, Maple, Walnut & Paint

SHOWN IN CHERRY NATURAL

**CORNER DESKS** Corner desks have proven a terrific option for the space-challenged, especially when complemented with useful accompaniments.

83144 D34" x W67" x H30" Distance between legs: 29.5" Sidemount full extension drawer glides, Drop-down keyboard drawer front, Winchester Pull in Satin Brass, Polished Nickel or Burnished.