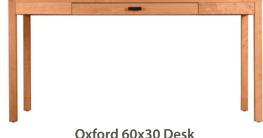

#### Oxford 60x30 Desk

**83159** D30" x W60" x H30" Sidemount full extension drawer glides, Drop-down keyboard drawer front, Winchester Pull in Satin Brass, Polished Nickel or Burnished.

Handmade in Ash, Cherry, Maple, Walnut & Paint

SHOWN IN CHERRY NATURAL

**CORNER DESKS** Corner desks have proven a terrific option for the space-challenged, especially when complemented with useful accompaniments.

83144 D34" x W67" x H30" Distance between legs: 29.5" Sidemount full extension drawer glides, Drop-down keyboard drawer front, Winchester Pull in Satin Brass, Polished Nickel or Burnished.