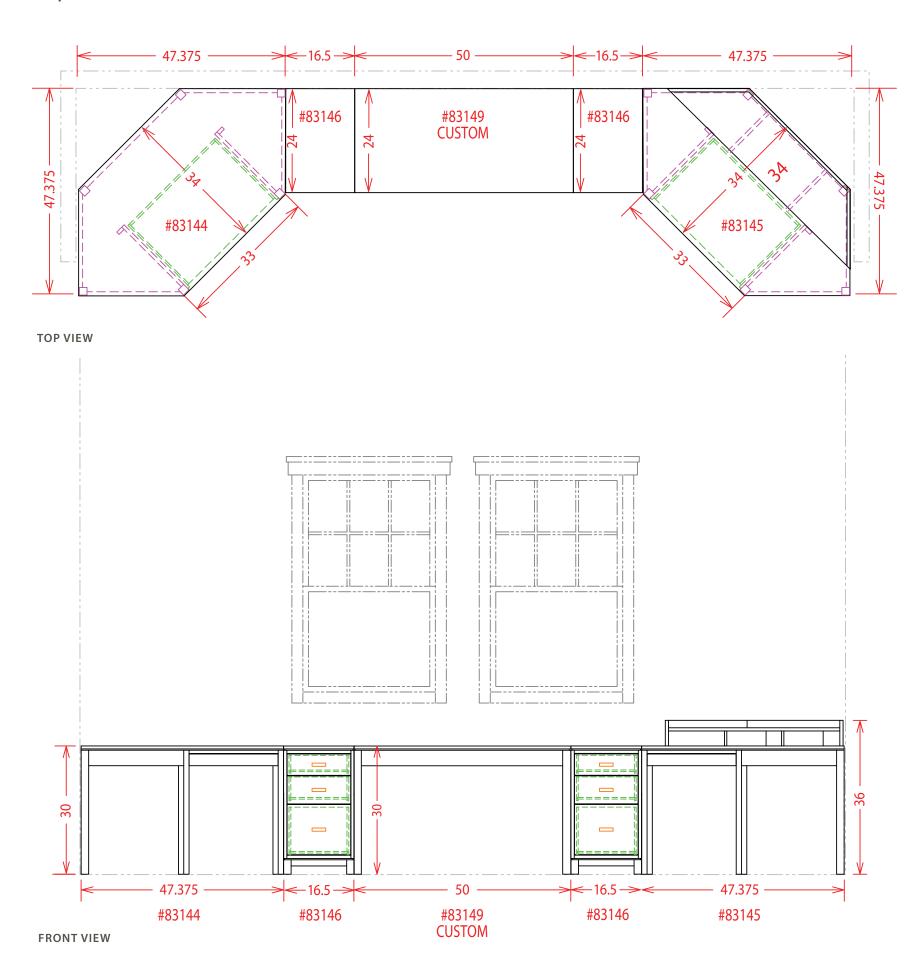

#### Oxford 60x24 Side Desk

**83149** D24" x W60" x H30" Sidemount full extension drawer glides, Drop-down keyboard drawer front, Winchester Pull in Satin Brass, Polished Nickel or Burnished.

Handmade in Ash, Cherry, Maple, Walnut & Paint

SHOWN IN CHERRY NATURAL

**CORNER DESKS** Corner desks have proven a terrific option for the space-challenged, especially when complemented with useful accompaniments.

83144 D34" x W67" x H30" Distance between legs: 29.5" Sidemount full extension drawer glides, Drop-down keyboard drawer front, Winchester Pull in Satin Brass, Polished Nickel or Burnished.

Handmade in Ash, Cherry, Maple, Walnut & Paint

SHOWN IN CHERRY NATURAL

**83145** D34" x W67" x H36" Distance between legs: 29.5" Sidemount full extension drawer glides, Drop-down keyboard drawer front, Winchester Pull in Satin Brass, Polished Nickel or Burnished.

Handmade in Ash, Cherry, Maple, Walnut & Paint

SHOWN IN CHERRY NATURAL

**LIFT DESKS** Programable controllers adjust the desk height with the push of a button. Save up to four settings to position the desk for your preferences and/or for other workers in your household.

### Oxford Three Drawer File Chest

83146 D24" x W16.5" x H30"
Sidemount full extension drawer glides,
File hardware included, Winchester Pull in
Satin Brass, Polished Nickel or Burnished.

Handmade in Ash, Cherry, Maple, Walnut & Paint

SHOWN IN CHERRY NATURAL

# Sample Installation C

FRONT VIEW

Oxford Side Desk 83148

Oxford Two Drawer File Chest 83156

Oxford Corner Desk 83144

Oxford Three Drawer File Chest 83146

Oxford Corner Desk w/Gallery 83145