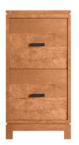

### Oxford Three Drawer File Chest

83146 D24" x W16.5" x H30"
Sidemount full extension drawer glides,
File hardware included, Winchester Pull in
Satin Brass, Polished Nickel or Burnished.

Handmade in Ash, Cherry, Maple, Walnut & Paint

SHOWN IN CHERRY NATURAL