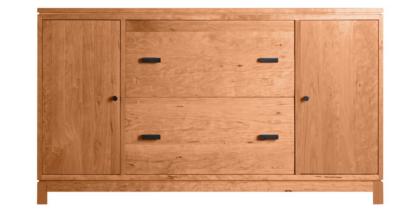

### Oxford Two Drawer Credenza

83158 D20" x W60" x H30"
Sidemount full extension drawer glides,
Lateral file hardware included, Winchester
Pull in Satin Brass, Polished Nickel or
Burnished.

Handmade in Ash, Cherry, Maple, Walnut & Paint

SHOWN IN CHERRY NATURAL