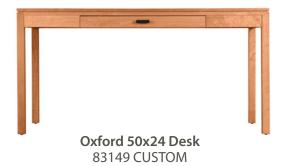

#### Oxford 60x24 Side Desk

**83149** D24" x W60" x H30" Sidemount full extension drawer glides, Drop-down keyboard drawer front, Winchester Pull in Satin Brass, Polished Nickel or Burnished.

Handmade in Ash, Cherry, Maple, Walnut & Paint

SHOWN IN CHERRY NATURAL