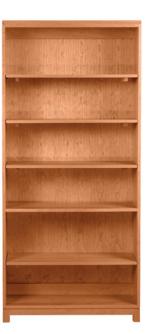

#### Oxford Tall Bookcase

83151 D13" x W36" x H79" One fixed shelf at H30", Four adjustable

### Oxford Open Tall Bookcase

83152 D13" x W36" x H79"

One fixed shelf at H30", Four adjustable shelves

Handmade in Ash, Cherry, Maple, Walnut & Paint

SHOWN IN CHERRY NATURAL