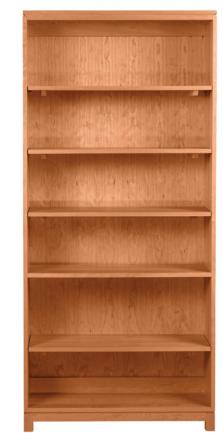

### Oxford Open Tall Bookcase

83152 D13" x W36" x H79"

One fixed shelf at H30", Four adjustable shelves

Handmade in Ash, Cherry, Maple, Walnut & Paint

SHOWN IN CHERRY NATURAL