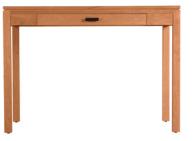

#### Oxford 42x24 Side Desk

83148 D24" x W42" x H30"
Sidemount full extension drawer glides,
Drop-down keyboard drawer front,
Winchester Pull in Satin Brass, Polished
Nickel or Burnished.

Handmade in Ash, Cherry, Maple, Walnut & Paint

SHOWN IN CHERRY NATURAL