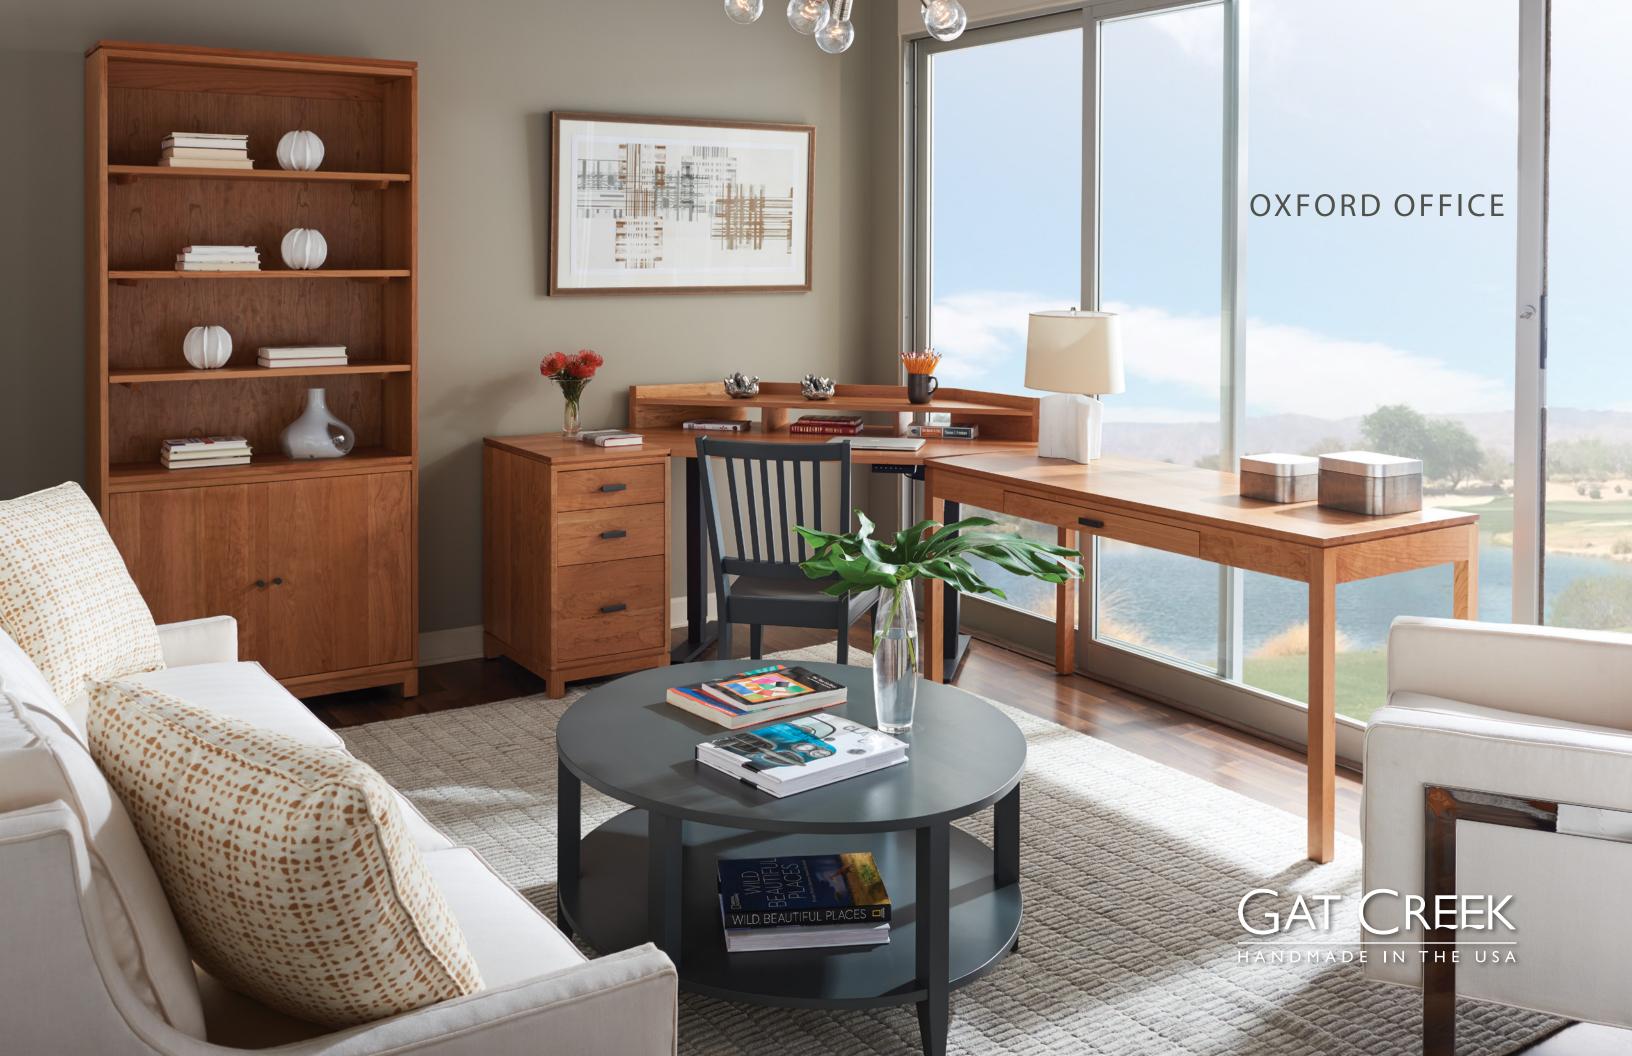

#### Oxford 42x24 Side Desk

83148 D24" x W42" x H30"
Sidemount full extension drawer glides,
Drop-down keyboard drawer front,
Winchester Pull in Satin Brass, Polished
Nickel or Burnished.

Handmade in Ash, Cherry, Maple, Walnut & Paint

SHOWN IN CHERRY NATURAL

#### Oxford 60x24 Side Desk

**83149** D24" x W60" x H30" Sidemount full extension drawer glides, Drop-down keyboard drawer front, Winchester Pull in Satin Brass, Polished Nickel or Burnished.

Handmade in Ash, Cherry, Maple, Walnut & Paint

#### Oxford 60x30 Desk

**83159** D30" x W60" x H30" Sidemount full extension drawer glides, Drop-down keyboard drawer front, Winchester Pull in Satin Brass, Polished Nickel or Burnished.

Handmade in Ash, Cherry, Maple, Walnut & Paint

SHOWN IN CHERRY NATURAL

**CORNER DESKS** Corner desks have proven a terrific option for the space-challenged, especially when complemented with useful accompaniments.

83144 D34" x W67" x H30" Distance between legs: 29.5" Sidemount full extension drawer glides, Drop-down keyboard drawer front, Winchester Pull in Satin Brass, Polished Nickel or Burnished.

Handmade in Ash, Cherry, Maple, Walnut & Paint

SHOWN IN CHERRY NATURAL

**83145** D34" x W67" x H36" Distance between legs: 29.5" Sidemount full extension drawer glides, Drop-down keyboard drawer front, Winchester Pull in Satin Brass, Polished Nickel or Burnished.

Handmade in Ash, Cherry, Maple, Walnut & Paint

SHOWN IN CHERRY NATURAL

**LIFT DESKS** Programable controllers adjust the desk height with the push of a button. Save up to four settings to position the desk for your preferences and/or for other workers in your household.

#### Oxford Corner Lift Desk

**83153** D34" x W72"; H28"-47" Top moves at the push of a button between 28" and 47" high, Four programmable memory buttons, Built in WV with domestic lumber and an imported base.

Handmade in Ash, Cherry, Maple, Walnut & Paint

SHOWN IN CHERRY NATURAL

## Oxford Corner Lift Desk w/Gallery

**83154** D34" x W72"; H34"- 53" Top moves at the push of a button between 28" and 47" high, Four programmable memory buttons, Built in WV with domestic lumber and an imported base.

# Oxford Three Drawer Credenza

83155 D20" x W60" x H30"
Sidemount full extension drawer glides,
Lateral file hardware included, Winchester
Pull in Satin Brass, Polished Nickel or
Burnished.

Handmade in Ash, Cherry, Maple, Walnut & Paint

### Oxford Two Drawer Credenza

83158 D20" x W60" x H30"
Sidemount full extension drawer glides,
Lateral file hardware included, Winchester
Pull in Satin Brass, Polished Nickel or
Burnished.

Handmade in Ash, Cherry, Maple, Walnut & Paint

#### Oxford Tall Bookcase

83151 D13" x W36" x H79" One fixed shelf at H30", Four adjustable

### Oxford Open Tall Bookcase

83152 D13" x W36" x H79"

One fixed shelf at H30", Four adjustable shelves

Handmade in Ash, Cherry, Maple, Walnut & Paint

SHOWN IN CHERRY NATURAL

#### Oxford Small Bookcase

**83150** D13" x W36" x H54.5" Three adjustable shelves

Handmade in Ash, Cherry, Maple, Walnut & Paint

SHOWN IN CHERRY NATURAL

Oxford Small Bookcase 83150

Oxford Three Drawer Credenza 83155