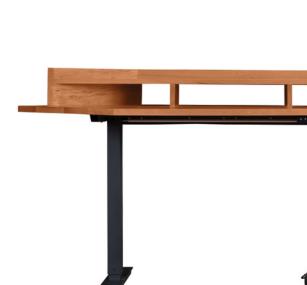

#### Oxford 42x24 Side Desk

83148 D24" x W42" x H30"
Sidemount full extension drawer glides,
Drop-down keyboard drawer front,
Winchester Pull in Satin Brass, Polished
Nickel or Burnished.

Handmade in Ash, Cherry, Maple, Walnut & Paint

SHOWN IN CHERRY NATURAL