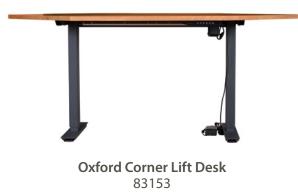

#### Oxford Corner Lift Desk

**83153** D34" x W72"; H28"-47" Top moves at the push of a button between 28" and 47" high, Four programmable memory buttons, Built in WV with domestic lumber and an imported base.

Handmade in Ash, Cherry, Maple, Walnut & Paint

SHOWN IN CHERRY NATURAL