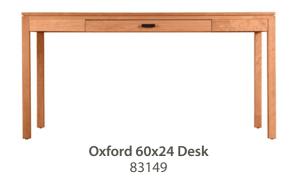

#### Oxford 60x24 Side Desk

**83149** D24" x W60" x H30" Sidemount full extension drawer glides, Drop-down keyboard drawer front, Winchester Pull in Satin Brass, Polished Nickel or Burnished.

Handmade in Ash, Cherry, Maple, Walnut & Paint

SHOWN IN CHERRY NATURAL