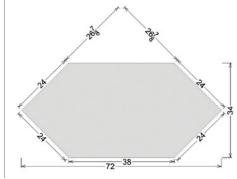

Handmade in Ash, Cherry, Maple, Walnut & Paint

SHOWN IN CHERRY NATURAL

**83145** D34" x W67" x H36" Distance between legs: 29.5" Sidemount full extension drawer glides, Drop-down keyboard drawer front, Winchester Pull in Satin Brass, Polished Nickel or Burnished.

Handmade in Ash, Cherry, Maple, Walnut & Paint

SHOWN IN CHERRY NATURAL

**LIFT DESKS** Programable controllers adjust the desk height with the push of a button. Save up to four settings to position the desk for your preferences and/or for other workers in your household.