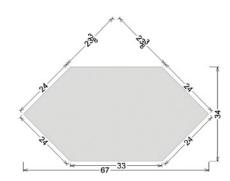

SHOWN IN CHERRY NATURAL

**CORNER DESKS** Corner desks have proven a terrific option for the space-challenged, especially when complemented with useful accompaniments.

83144 D34" x W67" x H30" Distance between legs: 29.5" Sidemount full extension drawer glides, Drop-down keyboard drawer front, Winchester Pull in Satin Brass, Polished Nickel or Burnished.

Handmade in Ash, Cherry, Maple, Walnut & Paint

SHOWN IN CHERRY NATURAL

**83145** D34" x W67" x H36" Distance between legs: 29.5" Sidemount full extension drawer glides, Drop-down keyboard drawer front, Winchester Pull in Satin Brass, Polished Nickel or Burnished.