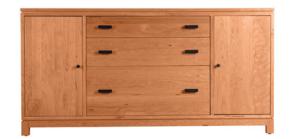

### Oxford Three Drawer File Chest

83146 D24" x W16.5" x H30"
Sidemount full extension drawer glides,
File hardware included, Winchester Pull in
Satin Brass, Polished Nickel or Burnished.

Handmade in Ash, Cherry, Maple, Walnut & Paint

SHOWN IN CHERRY NATURAL

Oxford Three Drawer File Chest 83146

Oxford Three Drawer Lateral File Chest 83157

Oxford 60x30 Desk 83159

Oxford Two Drawer Lateral File Chest 83147