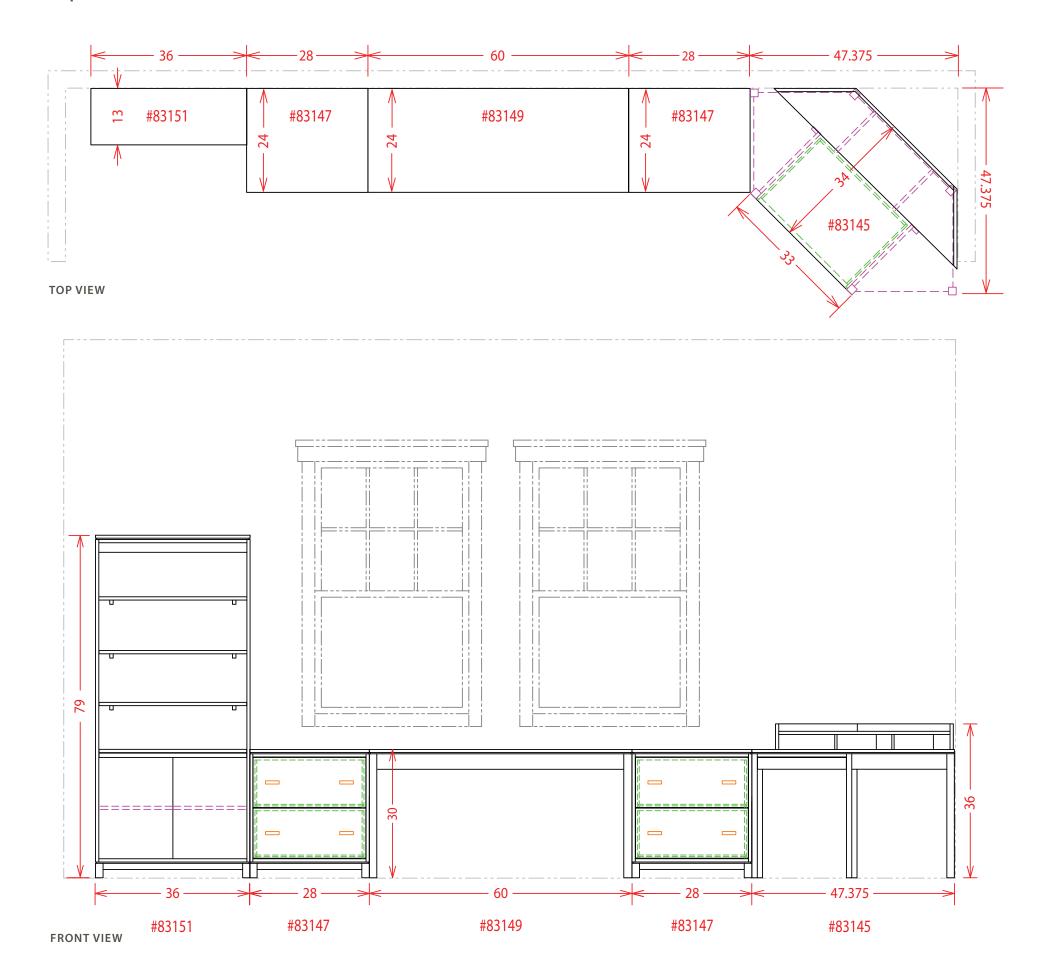

#### Oxford Tall Bookcase

83151 D13" x W36" x H79" One fixed shelf at H30", Four adjustable

# Oxford Two Drawer Lateral File Chest

**83147** D24" x W28" x H30"

#### Oxford 60x24 Side Desk

**83149** D24" x W60" x H30" Sidemount full extension drawer glides, Drop-down keyboard drawer front, Winchester Pull in Satin Brass, Polished Nickel or Burnished.

Handmade in Ash, Cherry, Maple, Walnut & Paint

Handmade in Ash, Cherry, Maple, Walnut & Paint

SHOWN IN CHERRY NATURAL

**LIFT DESKS** Programable controllers adjust the desk height with the push of a button. Save up to four settings to position the desk for your preferences and/or for other workers in your household.