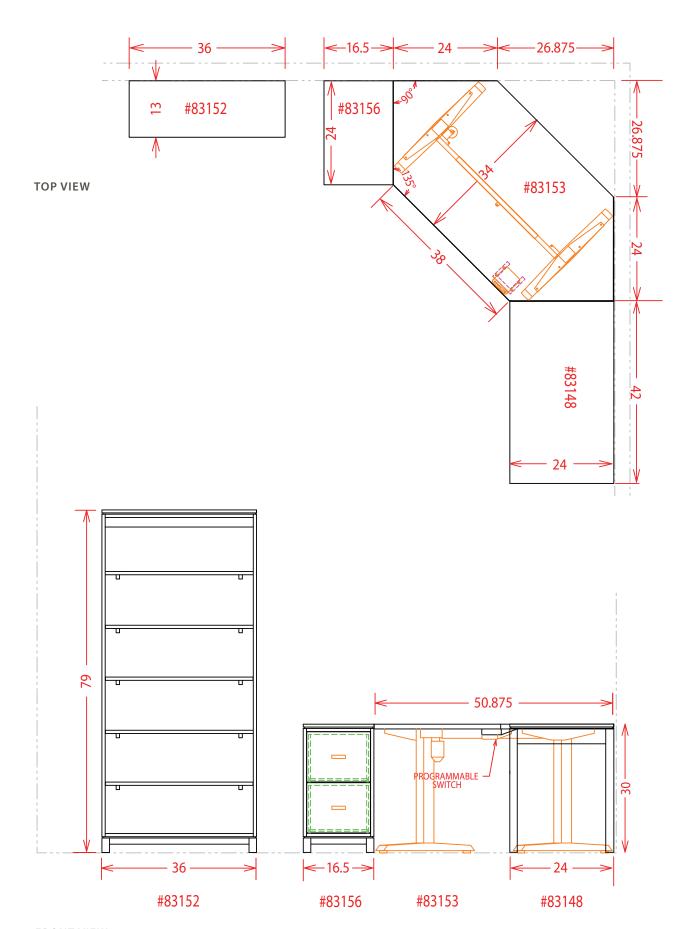

# Sample Installation C

FRONT VIEW

Oxford Side Desk 83148

Oxford Two Drawer File Chest 83156

Oxford Corner Desk 83144

Oxford Three Drawer File Chest 83146

Oxford Corner Desk w/Gallery 83145

#### Oxford 42x24 Side Desk

83148 D24" x W42" x H30"
Sidemount full extension drawer glides,
Drop-down keyboard drawer front,
Winchester Pull in Satin Brass, Polished
Nickel or Burnished.

Handmade in Ash, Cherry, Maple, Walnut & Paint

#### Oxford Two Drawer File Chest

**83156** D24" x W16.5" x H30"

#### Oxford Corner Lift Desk

**83153** D34" x W72"; H28"-47" Top moves at the push of a button between 28" and 47" high, Four programmable memory buttons, Built in WV with domestic lumber and an imported base.