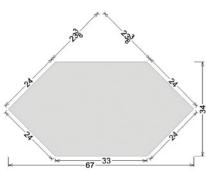

Handmade in Ash, Cherry, Maple, Walnut & Paint

SHOWN IN CHERRY NATURAL

**LIFT DESKS** Programable controllers adjust the desk height with the push of a button. Save up to four settings to position the desk for your preferences and/or for other workers in your household.