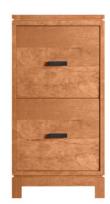

lery

**83154** D34" x W72"; H34"- 53" Top moves at the push of a button between 28" and 47" high, Four programmable memory buttons, Built in WV with domestic lumber and an imported base.

Handmade in Ash, Cherry, Maple, Walnut & Paint

SHOWN IN CHERRY NATURAL







# Oxford Three Drawer Credenza

83155 D20" x W60" x H30"
Sidemount full extension drawer glides,
Lateral file hardware included, Winchester
Pull in Satin Brass, Polished Nickel or
Burnished.

Handmade in Ash, Cherry, Maple, Walnut & Paint

SHOWN IN CHERRY NATURAL



### Oxford Two Drawer Credenza

83158 D20" x W60" x H30"
Sidemount full extension drawer glides,
Lateral file hardware included, Winchester
Pull in Satin Brass, Polished Nickel or
Burnished.

Handmade in Ash, Cherry, Maple, Walnut & Paint

SHOWN IN CHERRY NATURAL



#### Oxford Two Drawer File Chest

**83156** D24" x W16.5" x H30"

### Oxford Three Drawer File Chest

83146 D24" x W16.5" x H30"
Sidemount full extension drawer glides,
File hardware included, Winchester Pull in
Satin Brass, Polished Nickel or Burnished.

Handmade in Ash, Cherry, Maple, Walnut & Paint

SHOWN IN CHERRY NATURAL





# Oxford Two Drawer Lateral File Chest

**83147** D24" x W28" x H30"

# Oxford Three Drawer Lateral File Chest

83157 D24" x W28" x H30" Sidemount full extension drawer glides, Lateral file hardware included, Winchester Pull in Satin Brass, Polished Nickel or Burnished.

Handmade in Ash, Cherry, Maple, Walnut & Paint

SHOWN IN CHERRY NATURAL





#### Oxford Tall Bookcase

83151 D13" x W36" x H79" One fixed shelf at H30", Four adjustable

### Oxford Open Tall