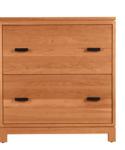

teral file hardware included, Winchester Pull in Satin Brass, Polished Nickel or Burnished.

Handmade in Ash, Cherry, Maple, Walnut & Paint

SHOWN IN CHERRY NATURAL





#### Oxford Tall Bookcase

83151 D13" x W36" x H79" One fixed shelf at H30", Four adjustable

### Oxford Open Tall Bookcase

83152 D13" x W36" x H79"

One fixed shelf at H30", Four adjustable shelves

Handmade in Ash, Cherry, Maple, Walnut & Paint

SHOWN IN CHERRY NATURAL



#### Oxford Small Bookcase

**83150** D13" x W36" x H54.5" Three adjustable shelves

Handmade in Ash, Cherry, Maple, Walnut & Paint

SHOWN IN CHERRY NATURAL





Oxford Small Bookcase 83150



Oxford Three Drawer Credenza 83155



Oxford Three Drawer File Chest 83146



Oxford Three Drawer Lateral File Chest 83157



Oxford 60x30 Desk 83159













Oxford Two Drawer Lateral File Chest 83147

# Sample Installation C



FRONT VIEW





Oxford Side Desk 83148







Oxford Two Drawer File Chest 83156





Oxford Corner Desk 83144



Oxford Three Drawer File Chest 83146



Oxford Corner Desk w/Gallery 83145