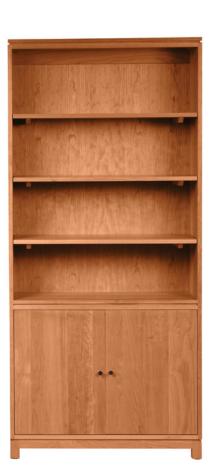

#### Oxford Tall Bookcase

83151 D13" x W36" x H79" One fixed shelf at H30", Four adjustable