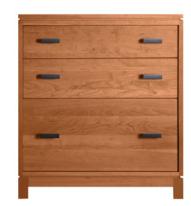

# Oxford Three Drawer Lateral File Chest

83157 D24" x W28" x H30" Sidemount full extension drawer glides, Lateral file hardware included, Winchester Pull in Satin Brass, Polished Nickel or Burnished.

Handmade in Ash, Cherry, Maple, Walnut & Paint

SHOWN IN CHERRY NATURAL