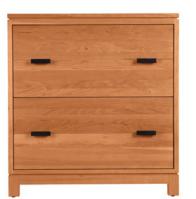

nt full extension drawer glides,
Lateral file hardware included, Winchester
Pull in Satin Brass, Polished Nickel or
Burnished.

Handmade in Ash, Cherry, Maple, Walnut & Paint

SHOWN IN CHERRY NATURAL



### Oxford Two Drawer Credenza

83158 D20" x W60" x H30"
Sidemount full extension drawer glides,
Lateral file hardware included, Winchester
Pull in Satin Brass, Polished Nickel or
Burnished.

Handmade in Ash, Cherry, Maple, Walnut & Paint

SHOWN IN CHERRY NATURAL



#### Oxford Two Drawer File Chest

**83156** D24" x W16.5" x H30"

### Oxford Three Drawer File Chest

83146 D24" x W16.5" x H30"
Sidemount full extension drawer glides,
File hardware included, Winchester Pull in
Satin Brass, Polished Nickel or Burnished.

Handmade in Ash, Cherry, Maple, Walnut & Paint

SHOWN IN CHERRY NATURAL





# Oxford Two Drawer Lateral File Chest

**83147** D24" x W28" x H30"

# Oxford Three Drawer Lateral File Chest

83157 D24" x W28" x H30" Sidemount full extension drawer glides, Lateral file hardware included, Winchester Pull in Satin Brass, Polished Nickel or Burnished.

Handmade in Ash, Cherry, Maple, Walnut & Paint

SHOWN IN CHERRY NATURAL





#### Oxford Tall Bookcase

83151 D13" x W36" x H79" One fixed shelf at H30", Four adjustable

### Oxford Open Tall Bookcase

83152 D13" x W36" x H79"

One fixed shelf at H30", Four adjustable shelves

Handmade in Ash, Cherry, Maple, Walnut & Paint

SHOWN IN CHERRY NATURAL



#### Oxford Small Bookcase

**83150** D13" x W36" x H54.5" Three adjustable shelves

Handmade in Ash, Cherry, Maple, Walnut & Paint

SHOWN IN CHERRY NATURAL





Oxford Sm