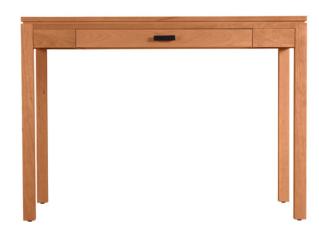

#### Oxford 42x24 Side Desk

83148 D24" x W42" x H30"
Sidemount full extension drawer glides,
Drop-down keyboard drawer front,
Winchester Pull in Satin Brass, Polished
Nickel or Burnished.

Handmade in Ash, Cherry, Maple, Walnut & Paint

SHOWN IN CHERRY NATURAL