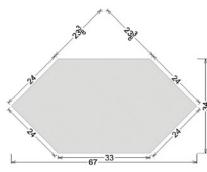

#### Oxford Corner Lift Desk

**83153** D34" x W72"; H28"-47" Top moves at the push of a button between 28" and 47" high, Four programmable memory buttons, Built in WV with domestic lumber and an imported base.

Handmade in Ash, Cherry, Maple, Walnut & Paint

SHOWN IN CHERRY NATURAL