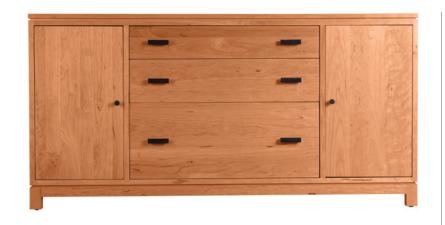

# Oxford Three Drawer Credenza

83155 D20" x W60" x H30"
Sidemount full extension drawer glides,
Lateral file hardware included, Winchester
Pull in Satin Brass, Polished Nickel or
Burnished.

Handmade in Ash, Cherry, Maple, Walnut & Paint

SHOWN IN CHERRY NATURAL