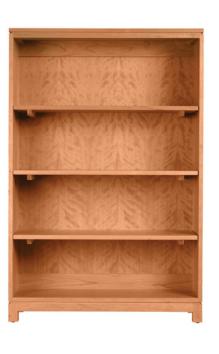

#### Oxford Small Bookcase

**83150** D13" x W36" x H54.5" Three adjustable shelves

Handmade in Ash, Cherry, Maple, Walnut & Paint

SHOWN IN CHERRY NATURAL

Oxford Small Bookcase 83150

Oxford Three Drawer Credenza 83155