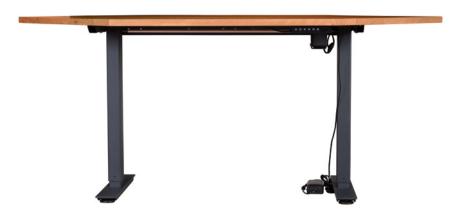

#### Oxford Corner Lift Desk

**83153** D34" x W72"; H28"-47" Top moves at the push of a button between 28" and 47" high, Four programmable memory buttons, Built in WV with domestic lumber and an imported base.

Handmade in Ash, Cherry, Maple, Walnut & Paint

SHOWN IN CHERRY NATURAL