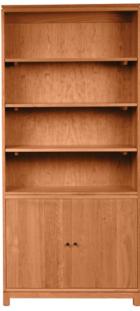

#### Oxford Tall Bookcase

83151 D13" x W36" x H79" One fixed shelf at H30", Four adjustable

### Oxford Open Tall Bookcase

83152 D13" x W36" x H79"

One fixed shelf at H30", Four adjustable shelves

Handmade in Ash, Cherry, Maple, Walnut & Paint

SHOWN IN CHERRY NATURAL