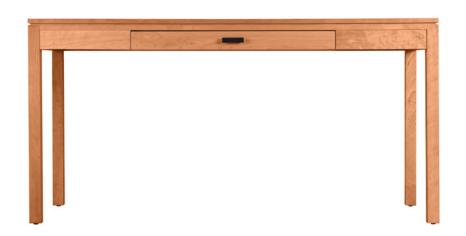

#### Oxford 60x24 Side Desk

**83149** D24" x W60" x H30" Sidemount full extension drawer glides, Drop-down keyboard drawer front, Winchester Pull in Satin Brass, Polished Nickel or Burnished.

Handmade in Ash, Cherry, Maple, Walnut & Paint

SHOWN IN CHERRY NATURAL