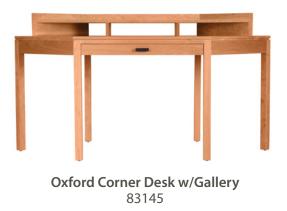

Handmade in Ash, Cherry, Maple, Walnut & Paint

SHOWN IN CHERRY NATURAL

**83145** D34" x W67" x H36" Distance between legs: 29.5" Sidemount full extension drawer glides, Drop-down keyboard drawer front, Winchester Pull in Satin Brass, Polished Nickel or Burnished.

Handmade in Ash, Cherry, Maple, Walnut & Paint

SHOWN IN CHERRY NATURAL

**LIFT DESKS** Programable controllers adjust the desk height with the push of a button. Save up to four settings to position the desk for your preferences and/or for other workers in your household.