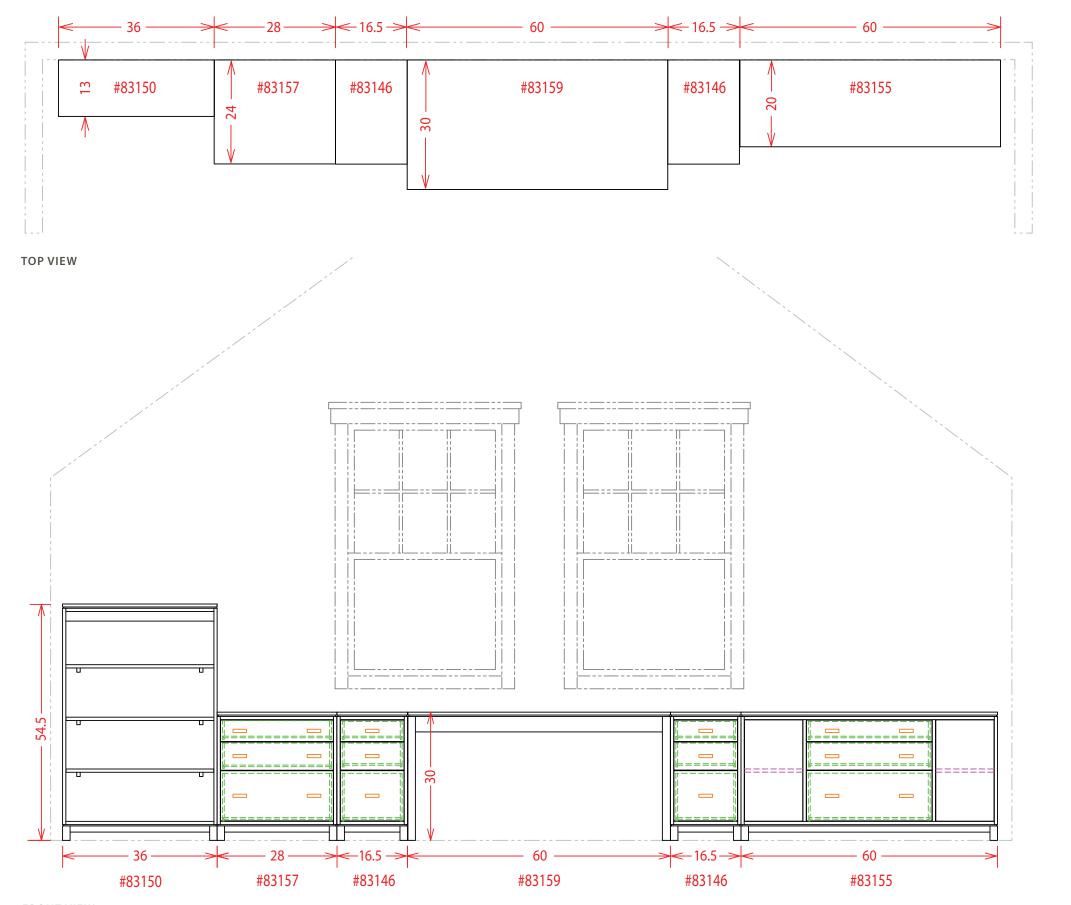

#### Oxford Small Bookcase

**83150** D13" x W36" x H54.5" Three adjustable shelves

Handmade in Ash, Cherry, Maple, Walnut & Paint

SHOWN IN CHERRY NATURAL

Oxford Small Bookcase 83150

Oxford Three Drawer Credenza 83155

Oxford Three Drawer File Chest 83146

Oxford Three Drawer Lateral File Chest 83157

Oxford 60x30 Desk 83159

Oxford Two Drawer Lateral File Chest 83147