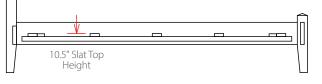

## **Standard Bed**

Our standard bed configuration is designed to accommodate a foundation and mattress with a maximum combined height of 22". Conventional density bed slats have an installed top surface height of 10.5". Center support supplied in Queen, King and Cal King sizes. (Illustrated: Queen size)