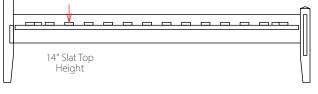

#### Platform Bed

0

0

Our platform bed configuration is designed to accommodate a mattress only with a maximum height of 12". Premium density bed slats conform to all mattress warranty requirements and have an installed top surface height of 14". Center support supplied in Queen, King and Cal King sizes. (Illustrated: Queen size)