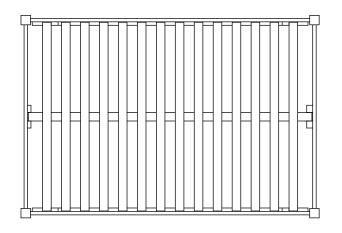

#### Storage Bed

Our storage bed configuration is designed to accommodate a mattress only with a maximum height of 12". Premium density bed slats conform to all mattress warranty requirements and have an installed top surface height of 18.5". Center support supplied in Queen, King and Cal King sizes. (Illustrated: Queen size)