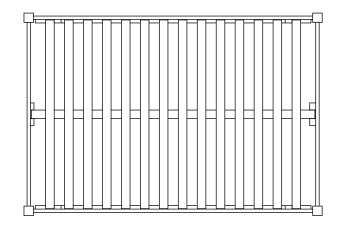

## **Standard Bed**

Our standard bed configuration is designed to accommodate a foundation and mattress with a maximum combined height of 22". Conventional density bed slats have an installed top surface height of 10.5". Center support supplied in Queen, King and Cal King sizes. (Illustrated: Queen size)