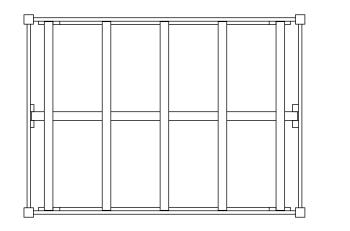

## **Standard Bed**

Our standard bed configuration is designed to accommodate a foundation and mattress with a maximum combined height of 22". Conventional density bed slats have an installed top surface height of 10.5". Center support supplied in Queen, King and Cal King sizes. (Illustrated: Queen size)