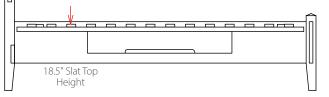

#### Storage Bed

Our storage bed configuration is designed to accommodate a mattress only with a maximum height of 12". Premium density bed slats conform to all mattress warranty requirements and have an installed top surface height of 18.5". Center support supplied in Queen, King and Cal King sizes. (Illustrated: Queen size)