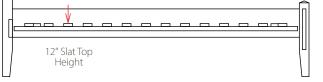

### Low Platform Bed

Our low platform bed configuration is designed to accommodate a mattress only with a maximum height of 12". Premium density bed slats conform to all mattress warranty requirements and have an installed top surface height of 12". Center support supplied in Queen, King and Cal King sizes. (Illustrated: Queen size)