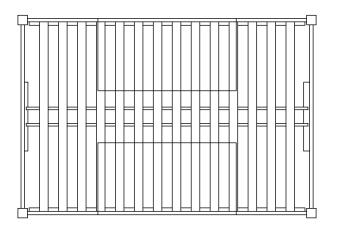

#### Storage Bed

Our storage bed configuration is designed to accommodate a mattress only with a maximum height of 12". Premium density bed slats conform to all mattress warranty requirements and have an installed top surface height of 18.5". Center support supplied in Queen, King and Cal King sizes. (Illustrated: Queen size)