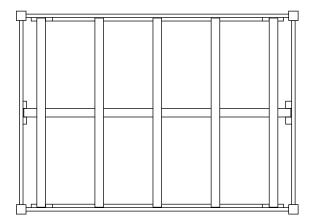

## Standard Bed

Our standard bed configuration is designed to accommodate a boxspring and mattress with a combined height of 18" to 22". A slat roll and center support are supplied with all sizes excluding single and double size beds that are furnished with a slat roll only. (Illustrated: Queen size)