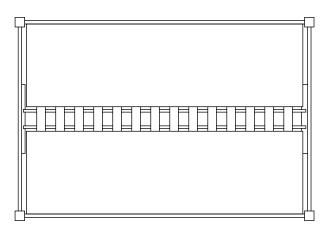

## Standard Bed

Our standard bed configuration is designed to accommodate a boxspring and mattress with a combined height of 18" to 22". A slat roll and center support are supplied with all sizes excluding single and double size beds that are furnished with a slat roll only. (Illustrated: Queen size)