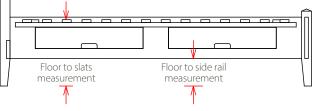

## Standard Bed

Our standard bed configuration is designed to accommodate a boxspring and mattress with a combined height of 18" to 22". A slat roll and center support are supplied with all sizes excluding single and double size beds that are furnished with a slat roll only. (Illustrated: Queen size)

## Platform Bed

ľ

Our platform bed configuration is designed to accommodate a mattress only (no boxspring) with a combined height of 8" to 12". A premium density slat roll and center support are supplied with all sizes excluding single and double size beds that are furnished with a slat roll only. Our premium density slat roll conforms to all mattress warranty requirements. (Illustrated: Queen size)

## Storage Bed

Our platform bed configuration is designed to accommodate a mattress only with a combined height of 8" to 12". A premium density slat roll. storage drawer units on both sides, and two dust covers are supplied with all sizes excluding single beds that include a premium slat roll, storage drawer unit on one side, "tall" side rail, and one dust cover. Our premium density slat roll conforms to all mattress warranty requirements. (Illustrated: Queen size)