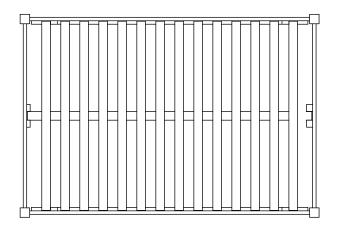

## Platform Bed

ľ

Our platform bed configuration is designed to accommodate a mattress only (no boxspring) with a combined height of 8" to 12". A premium density slat roll and center support are supplied with all sizes excluding single and double size beds that are furnished with a slat roll only. Our premium density slat roll conforms to all mattress warranty requirements. (Illustrated: Queen size)